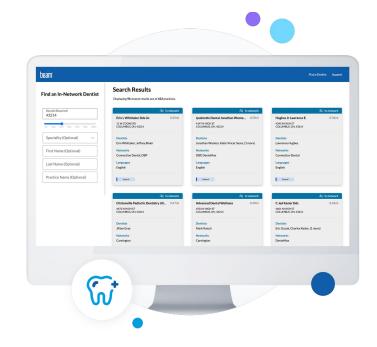

# What to know about Beam's dental network

Ready to visit the den/st but have ques/ons about our network of dental providers? We're here to

**Looking for an in-network dental provider?** We have over 400,000 access points in our network.

- 1. Visit dentist.beam.dental.
- 2. Enter your zipcode and select the distance radius you desire. For a more advanced search, you can enter a specialty, your provider's name or a practice name.
- 3. Review the search results to select a provider.
- 4. Call and schedule your appointment.