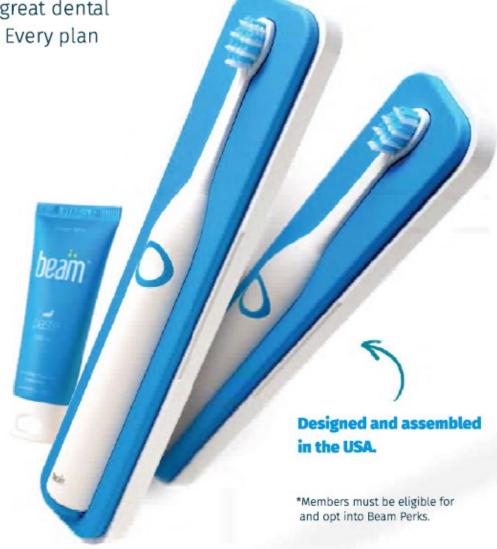

## **Beam Dental Plans**

The tools members need for great dental care delivered to their doors. Every plan comes with Beam Perks.

#### WHAT'S INCLUDED

Beam Brush

Smart, electric toothbrush.

Beam Paste

High-quality, custom formulated toothpaste.

Free Shipping

Delivered right to each member's door!